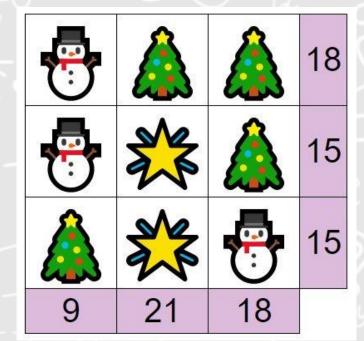

## What are the values of each of the Christmas items?

The top row and left column show that swapping out a tree for a snowman halves the total. There are no combinations of numbers that work in these combinations unless the snowman is worth zero!

The snowman is therefore worth 0, meaning the tree is worth 9 and the star is worth 6.