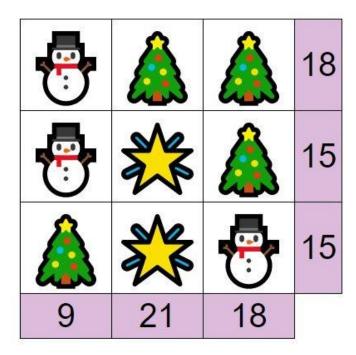

The top row and left column show that swapping out a tree for a snowman halves the total. There are no combinations of numbers that work in these combinations unless the snowman is worth zero!

The snowman is therefore worth 0, meaning the tree is worth 9 and the star is worth 6.