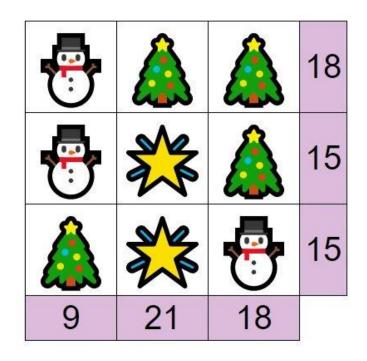

## What are the values of each of the Christmas items?

The top row and left column show that swapping out a tree for a snowman halves the total. There are no combinations of numbers that work in these combinations unless the snowman is worth zero!

The snowman is therefore worth 0, meaning the tree is worth 9 and the star is worth 6.