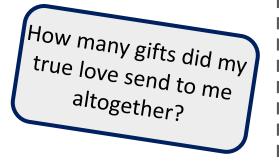

There are 12 verses altogether.

How many gifts did my

true love send to me

altogether?

ACCESS MATHS

**Christmas Trivia** 

£375,000

What is the