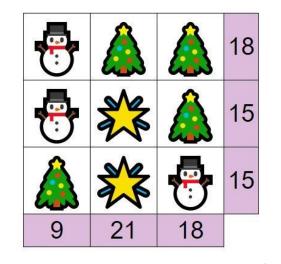

## What are the values of each of the Christmas items?

The top row and left column show that swapping out a tree for a snowman halves the total. There are no combinations of numbers that work in these combinations unless the snowman is worth zero!

The snowman is therefore worth 0, meaning the tree is worth 9 and the star is worth 6.