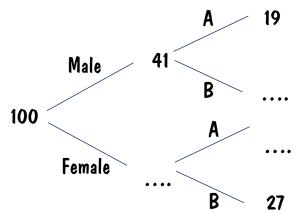

The factors of 20

Set B: Prime Numbers less than 20

In bag A there are 2 red and 5 blue counters. In bag B there are 3 red and 7 blue counters.

What is the probability that I take a red counter from both bags at random?

Complete the frequency tree



What is the probability a male chose option B?

## Starting Six



List the first 5 prime numbers

List all the factors of 36

The probability that a bus is late is 0.17

What is the probability that the bus is not late?

Complete the probability tree



Complete the Venn Diagram



Set A: The factors of 20

Set B: Prime Numbers less than 20

In bag A there are 2 red and 5 blue counters. In bag B there are 3 red and 7 blue counters.

What is the probability that I take a red counter from both bags at random?

Complete the frequency tree



What is the probability a male chose option B?