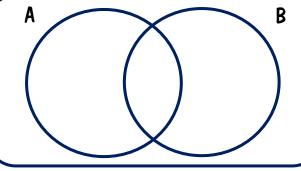

Set A: The factors of 20

Set B: Prime Numbers less than 20

In bag A there are 2 red and 5 blue counters. In bag B there are 3 red and 7 blue counters.

What is the probability that I take a red counter from both bags at random?