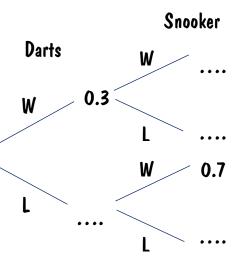

## Starting Six

List the first 5 prime numbers

List all the factors of 36

The probability that a bus is late is 0.17

What is the probability that the bus is not late?

Complete the probability tree

Complete the Venn Diagram