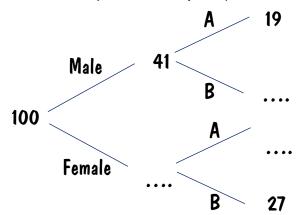

## Starting Six



List the first 5 prime numbers

List all the factors of 36

The probability that a bus is late is 0.17

What is the probability that the bus is not late?

Complete the probability tree



Complete the Venn Diagram



Set A: The factors of 20

Set B: Prime Numbers less than 20

In bag A there are 2 red and 5 blue counters. In bag B there are 3 red and 7 blue counters.

What is the probability that I take a red counter from both bags at random?

Complete the frequency tree



What is the probability a male chose option B?

## Starting Six



List the first 5 prime numbers

List all the factors of 36

The probability that a bus is late is 0.17

What is the probability that the bus is not late?

Complete the probability tree



Complete the Venn Diagram



Set A: The factors of 20

Set B: Prime Numbers less than 20

In bag A there are 2 red and 5 blue counters. In bag B there are 3 red and 7 blue counters.

What is the probability that I take a red counter from both bags at random?

Complete the frequency tree



What is the probability a male chose option B?