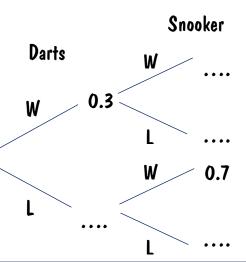

## Starting Six

List the first 5 prime numbers

List all the factors of 36

The probability that a bus is late is 0.17

What is the probability that the bus is not late?

Complete the probability tree

Complete the Venn Diagram